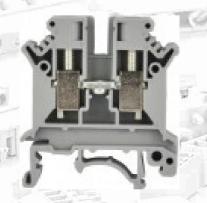

#### Din Rail Mounted Terminal Blocks

- \* Feed-through Terminal Blocks
- \* Multi-Level Terminal Blocks
  - \* Copper Terminal Blocks
- \* Spring Cage Terminal Blocks