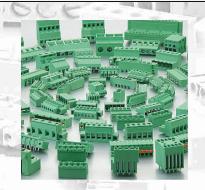

#### Din Rail Mounted Terminal Blocks

- \* Feed-through Terminal Blocks
- \* Multi-Level Terminal Blocks
  - \* Copper Terminal Blocks
- \* Spring Cage Terminal Blocks

#### **Printed Circuit Board Terminal Blocks**

- \* Multi-Position Terminal Blocks
- \* Multi-Level Terminal Blocks
  - \* Spring Cage Clamping
- \* Top or Front Screw Connection