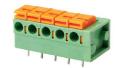

#### **Printed Circuit Board Terminal Blocks**

- \* Multi-Position Terminal Blocks
- \* Multi-Level Terminal Blocks
  - \* Spring Cage Clamping
- \* Top or Front Screw Connection