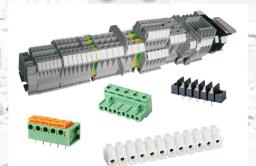

#### Din Rail Mounted Terminal Blocks

- \* Feed-through Terminal Blocks
- \* Multi-Level Terminal Blocks
  - \* Copper Terminal Blocks
- \* Spring Cage Terminal Blocks

#### **Printed Circuit Board Terminal Blocks**

- \* Multi-Position Terminal Blocks
- \* Multi-Level Terminal Blocks
  - \* Spring Cage Clamping
- \* Top or Front Screw Connection